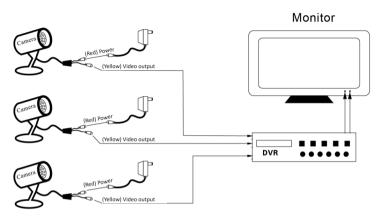

### **DVR BOX - RECORDING**

You can buy DVR boxes electronic stores and internet stores such as Amazon. Please note that not all DVR boxes come with build-in hard drive, you will need to buy a separate hard drive.