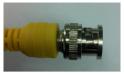

# **CONNECTORS**

Male BNC connector

Female BNC connector

BNC female to RCA adapter