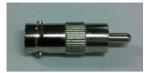

# **CONNECTORS**

Male BNC connector

Female BNC connector

BNC female to RCA adapter