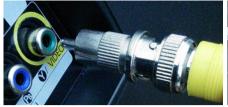

# **TV SETUP**

If you TV does not have a VIDEO connector, then please look at the following sections: HDMI to TV or DVR box.

Step 1 Step 2 Step 3