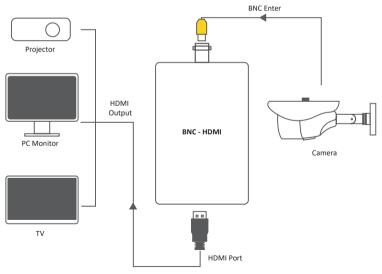

# **HDMI ON TV**

You can get a BNC to HDMI adapter if you TV does not have a Video port. You can get it at electronic and internet stores such as Amazon and others. Search for "BNC to HDMI adapter".