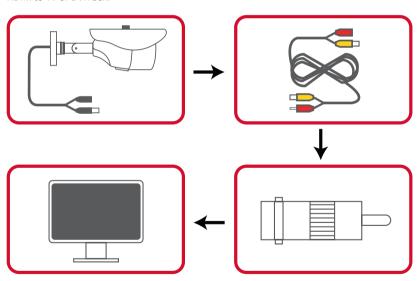

# **TV SETUP**

If you TV does not have a VIDEO connector, then please look at the following sections: HDMI to TV or DVR box.

Step 1 Step 2 Step 3