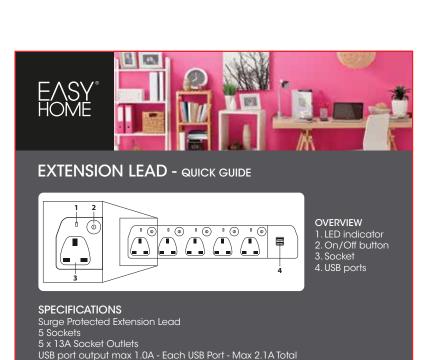

## 2 Metre lead (approx.) On/Off button for each socket FOR YOUR SAFETY

- If the extension socket is damaged it cannot be repaired and must be disposed of immediately
- Ensure the cable does not cause a trip or snagging hazzard
- DO NOT connect the extension lead to another extension lead

USB allows for charging 2 USB devices while using 5 x 13A sockets

- DO NOT remove the plug and connect directly to mains
- DO NOT exceed the maximum loading (13A)
- Refrain from damaging the cable or fittings
- Disconnect from mains supply when not in use
- DO NOT use in wet or damp conditions
- For indoor use only