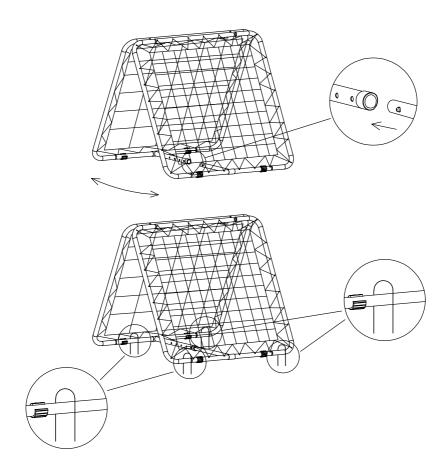

#### **DIRECTIONS FOR USE**

**Before use:** Check that all the original parts are in a good condition.

**When assembling and during use:** Regularly check that the parts of the Rebounder are correctly inserted and screwed together, particularly the screws because they can gradually lose effectiveness as the Rebounder is used.

Check that the net is in the right place and is securely attached.

If using outside on a grass surface, fix to the ground with the pegs provided.