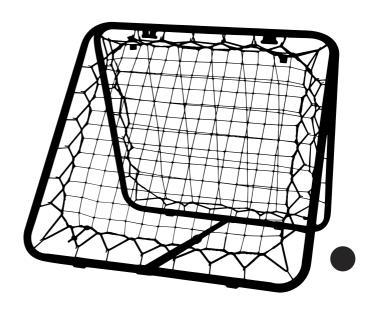

### **IMPORTANT**

This Rebounder must not be used if not fully assembled. Do not climb on the net or the frame of the Rebounder, and do not hang from the posts. Do not modify or remove any of the original parts.

**Recommendation**: Attach the Rebounder to the ground using the hooks provided.

Important: Use under adult supervision. Not suitable for children under 3 years due to small parts.

Check that the net is in the right place and is securely attached.

If using outside on a grass surface, fix to the ground with the pegs provided.

#### WE RECOMMEND

- Only use one ball and one side of the Rebounder at a time.
- With younger children only use softer balls, such as the blue one.
- With the use of a hard ball, appropriate skill levels, behavior and supervision are required.